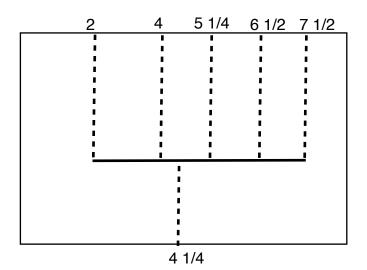

- 3. Rotate the paper 90 degrees LEFT and place the paper onto the Stampin' Trimmer.
- 4. Score at 2, 4, 5 1/4, 6 1/2 and 7 1/2" on the section ABOVE the slot.
- 5. Score at 4 1/4" on the section BELOW the slot.
- 6. Rotate paper 90 RIGHT. Mountain/ valley fold and crease at scores starting with a mountain at the first score.
- 7. Mountain fold the card in half at the 4 1/4" score to the LEFT of the steps.