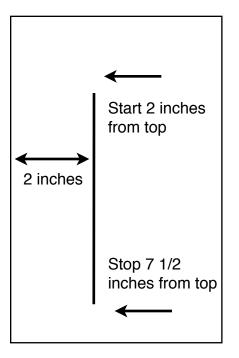

# How To Trim and Score

- 1. Place a 5 1/2 x 8 1/2" paper onto the Stampin' Trimmer in vertical position.
- 2. Cut a 5 1/2" slot 2 inches from the left and 2" inches from the top. Start cutting blade at 2" position and stop at 7 1/2" position.