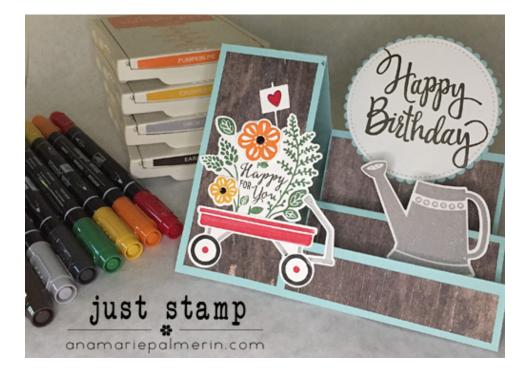

# Side Step Fancy Fold — Grown With Love Birthday Card

Just Stamp anamariepalmerin.com anamarie.stampinup.net call/text 951.782.8979

### **Measurements**

Pool Party CS: 5 1/2 x 8 1/2", 3 1/2 x 3 1/2" Whisper White CS: 3 1/4 x 11" Wood Textures DSP: 1 3/4 x 4", 3 3/8 x 3/4", 3 3/8 x 1", 3 3/8 x 1 3/4"

## Supplies

Early Espresso, Pumpkin Pie, Crushed Curry, Smokey Slate Classic Stampin' Pads Real Red, Early Espresso, Garden Green, Smokey Slate, Basic Black Stampin' Write Markers

### Stamps

Grown With Love Stylized Birthday

### Tools

Garden Grown Framelits Dies Layering Circle Framelits Dies Stitched Shape Framelits Dies Stampin' Trimmer

## **Embellishments**

Black Rhinestone Jewels (sneak peek)

## **Adhesives**

Multipurpose Liquid Glue Stampin' Dimensionals Mini Stampin' Dimensionals